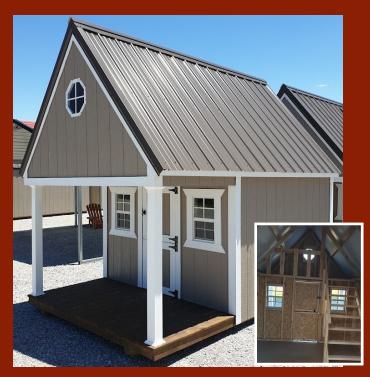

### LP PREMIUM PORCH BUILDINGS

HIGH-BARN STYLE ROOF

RANCH STYLE ROOF \*Shown with optional accessories

Our LP Premium Porch Buildings are available in a Ranch or High-Barn roof style and come standard with a pre-hung 11-lite door / 2 large windows / vent / painted trim /4' loft.

HALF PORCH PACKAGE \*Shown with optional accessories CORNER PORCH PACKAGE \*Shown with optional accessories