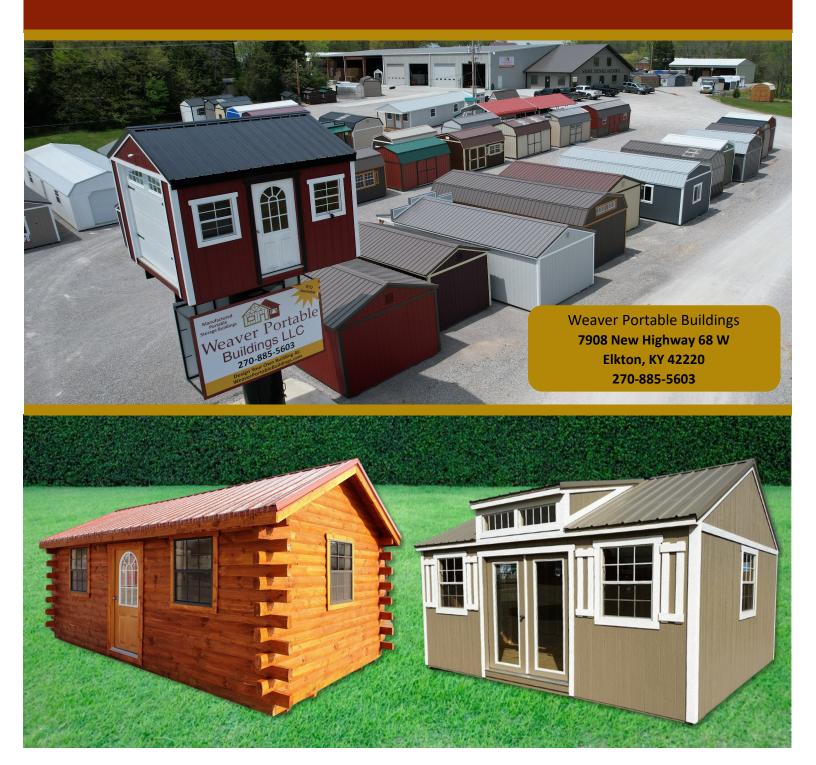

### WEAVERPORTABLEBUILDINGS

weaverportablebuildings.com



## LP OR METAL BARGAIN BARNS





METAL HIGH-BARN STYLE ROOF \*Shown with optional accessories



LP RANCH STYLE ROOF \*Shown with optional accessories



METAL HIGH-BARN STYLE ROOF \*Shown with optional accessories

#### LP OR METAL BARGAIN BARN OPTIONS

|                             |               | 1                                                |              |             |  |  |
|-----------------------------|---------------|--------------------------------------------------|--------------|-------------|--|--|
| UPGRADE OPTIONS             | PRICE         |                                                  | Size         | Price       |  |  |
| 72" DOUBLE DOORS            | \$340         |                                                  | 8x8          | \$2,812     |  |  |
| 60"