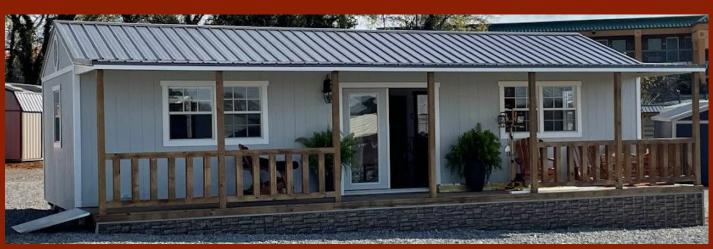

### LP PREMIUM PORCH BUILDINGS

HIGH-BARN STYLE ROOF

RANCH STYLE ROOF \*Shown with optional accessories

Our LP Premium Porch Buildings are available in a Ranch or High-Barn roof style and come standard with a pre-hung 11-lite door / 2 large windows / vent / painted trim /4' loft.