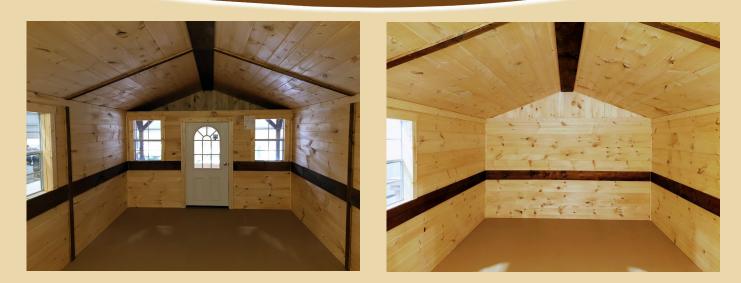

### FINISHED WALLS & INSULATION

We are now offering the option to finish the walls and ceilings of your building with tongue-and-groove cabin-grade lumber and R13 insulation. There is also an option to just finish the walls or just add insulation. The stained trim that is included, is easily removeable, so wiring can be ran for electrical outlets and lights.