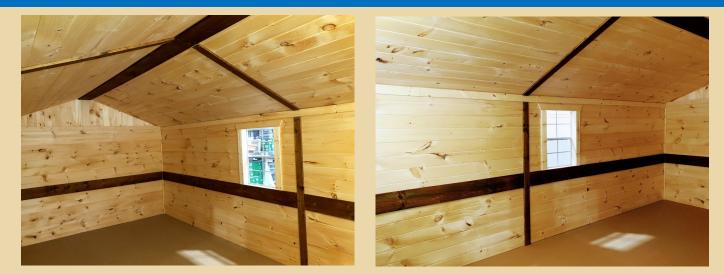

### FINISHED WALLS & INSULATION

We are now offering the option to finish the walls and ceilings of your building with tongue-and-groove cabin-grade lumber and R13 insulation. There is also an option to just finish the walls or just add insulation. The stained trim that is included, is easily removeable, so wiring can be ran for electrical outlets and lights.