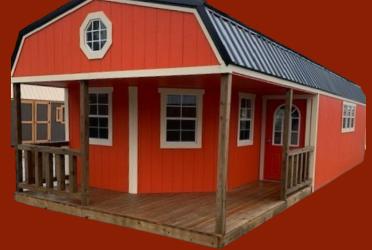

## LP PREMIUM COTTAGES

\*Shown with optional accessories

Our LP Premium Cottages include Ranch or High Barn roof style / 1- Pre-hung 11-lite door / full length 6' porch / 2- large windows / painted trim / 1- 4' loft / 1- vent

\*Shown with optional accessories