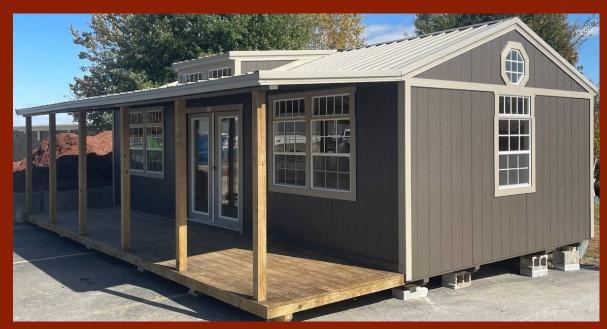

### LP PREMIUM PORCH BUILDINGS

HIGH-BARN STYLE ROOF

RANCH STYLE ROOF \*Shown with optional accessories

Our LP Premium Porch Buildings are available in a Ranch or High-Barn roof style and come standard with a pre-hung 11-lite door / 2 large windows / vent / painted trim /4' loft.

HALF PORCH PACKAGE \*Shown with optional accessories CORNER PORCH PACKAGE \*Shown with optional accessories