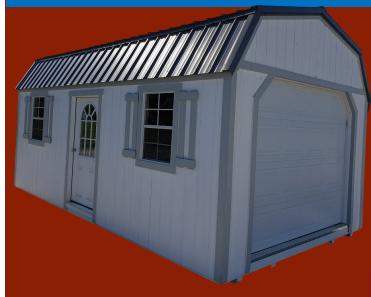

### LP PREMIUM GARAGES

HIGH-BARN STYLE ROOF \*Shown with optional accessories RANCH STYLE ROOF \*Shown with optional accessories

Our LP Premium Garages include Ranch or High-Barn roof style / 12" on center 2 x 6 floor joists / 1- Pre-hung 11-lite door, 2 windows / 1- 9' x 7' overhead garage door, painted trim / 4' loft

HIGH BARN STYLE ROOF \*Shown with optional accessories WOOD RAMP KIT 48" x 72" \*2 Ramp kits pictured