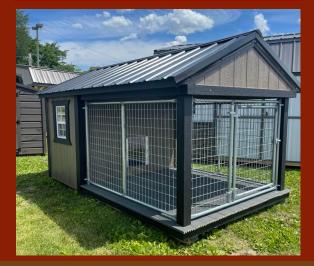

#### LP Dog Kennels

| Size  |       | Price   |
|-------|-------|---------|
| 6x10  | 1 PEN | \$3,550 |
| 8x12  | 1 PEN | \$3,825 |
| 12x12 | 2 PEN | \$5,820 |