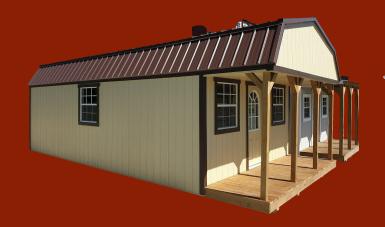

### LP PREMIUM PORCH BUILDINGS

HIGH-BARN STYLE ROOF

RANCH STYLE ROOF \*Shown with optional accessories

Our LP Premium Porch Buildings are available in a Ranch or High-Barn roof style and come standard with a pre-hung 11-lite door / 2 large windows / vent / painted trim /4' loft.

HALF PORCH PACKAGE \*Shown with optional accessories CORNER PORCH PACKAGE \*Shown with optional accessories