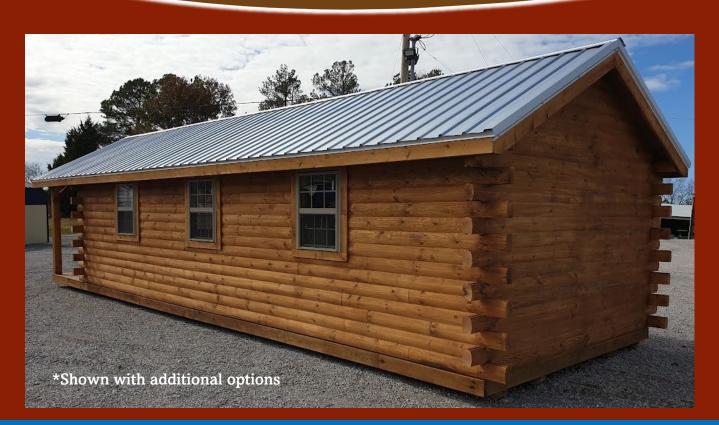

### LOG CABINS & LOG CABIN GARAGES

Log Cabins come standard with 1– pre-hung 11-lite door / 4– insulated windows. Log Cabin Garages come standard with 1– 9'x7' over-head garage door/ 1- pre-hung 11-lite door / 2– insulated windows.

#### LOG CABIN & LOG CABIN GARAGE OPTIONS

|           | LOG<br>PR |          |              |
|-----------|-----------|----------|--------------|
|           | Size      | Price    |              |
|           | 10x20     | \$10,600 |              |
|           | 12x14     | \$12,200 |              |
| New Color | 12x16     | \$13,000 |              |
|           | 12x20     | \$15,400 |              |
|           | 12x24     | \$17,200 |              |
|           | 12x28     | \$19,150 |              |
|           | 12x32     | \$21,250 |              |
|           | 14x20     | \$17,275 | Andreas : 12 |
|           | 14x24     | \$18,125 |              |
|           | 14x28     | \$20,295 |              |
|           | 14x32     | \$23,890 |              |
|           | 14x36     | \$26,838 |              |
|           | 14x40     | \$29,820 |              |
|           | 14x48     | \$35,784 |              |