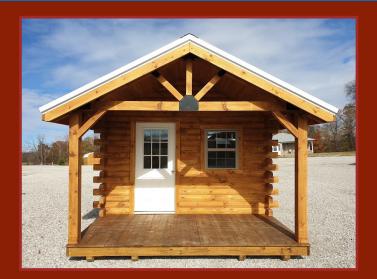

### LOG CABINS & LOG CABIN GARAGES

Log Cabins come standard with 1– pre-hung 11-lite door / 4– insulated windows. Log Cabin Garages come standard with 1– 9'x7' over-head garage door/ 1- pre-hung 11-lite door / 2– insulated windows.