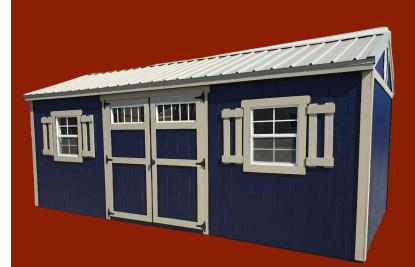

## LP OR METAL BARGAIN BARNS

METAL HIGH-BARN STYLE ROOF \*Shown with optional accessories

LP RANCH STYLE ROOF \*Shown with optional accessories

METAL HIGH-BARN STYLE ROOF \*Shown with optional accessories