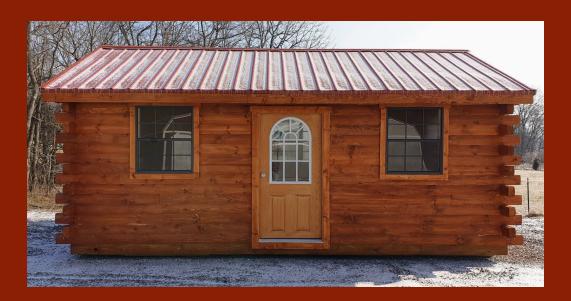

### LOG CABINS & LOG CABIN GARAGES

Log Cabins come standard with 1– pre-hung 11-lite door / 4– insulated windows. Log Cabin Garages come standard with 1– 9'x7' over-head garage door/ 1- pre-hung 11-lite door / 2– insulated windows.

#### LOG CABIN & LOG CABIN GARAGE OPTIONS

|           | LOG<br>PR |          |              |
|-----------|-----------|----------|--------------|
|           | Size      | Price    |              |
|           | 10x20     | \$10,600 |              |
|           | 12x14     | \$12,200 |              |
| New Color | 12x16     | \$13,000 |              |
|           | 12x20     | \$15,400 |              |
|           | 12x24     | \$17,200 |              |
|           | 12x28     | \$19,150 |              |
|           | 12x32     | \$21,250 |              |
|           | 14x20     | \$17,275 | Andreas : 12 |
|           | 14x24     | \$18,125 |              |
|           | 14x28     | \$20,295 |              |
|           | 14x32     | \$23,890 |              |
|           | 14x36     | \$26,838 |              |
|           | 14x40     | \$29,820 |              |
|           | 14x48     | \$35,784 |              |