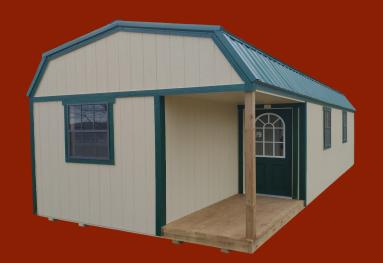

### LP PREMIUM BUILDINGS

LP PREMIUM HIGH-BARN STYLE ROOF \*Shown with optional accessories

LP PREMIUM RANCH STYLE ROOF \*Shown with optional accessories

Our LP Premium Buildings are available in a Ranch or High-Barn roof style and come standard with 60" double doors / 1 medium window / vent / painted trim /4' loft.

LP PREMIUM RANCH STYLE ROOF \*Shown with optional accessories

LP PREMIUM HIGH-BARN STYLE ROOF \*Shown with optional accessories