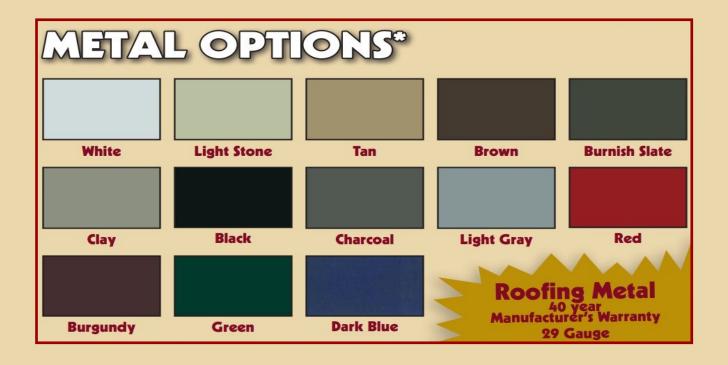

|
|                                       | <b>#</b> 200     |

\$200

### FINISHED WALLS & INSULATION



We are now offering the option to finish the walls and ceilings of your building with tongue-and-groove cabin-grade lumber and R13 insulation. There is also an option to just finish the walls or just add insulation. The stained trim that is included, is easily removeable, so wiring can be ran for electrical outlets and lights.



| <b>R13 INSULATION ONLY (ROOF AND WALLS</b> | \$4.60 PER SQFT  |
|--------------------------------------------|------------------|
| TONGUE-AND-GROOVE FINISHED                 | \$12 PER SQFT    |
| WALLS AND CEILING ONLY                     |                  |
| FINISHED WALLS AND INSULATION              | \$16.60 PER SQFT |

### **COLOR OPTIONS**