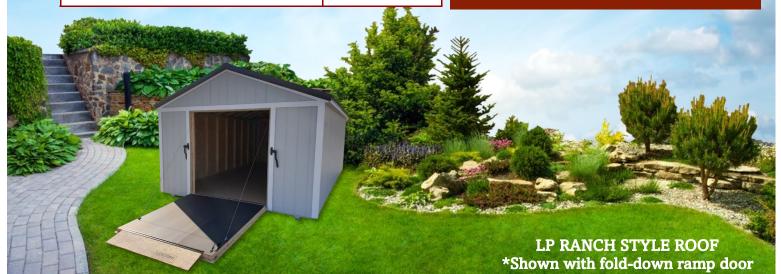

## LP OR METAL BARGAIN BARNS

METAL HIGH-BARN STYLE ROOF \*Shown with optional accessories

LP RANCH STYLE ROOF \*Shown with optional accessories

METAL HIGH-BARN STYLE ROOF \*Shown with optional accessories

#### LP OR METAL BARGAIN BARN OPTIONS

|                             |               | 1                                                |              |             |  |  |
|-----------------------------|---------------|--------------------------------------------------|--------------|-------------|--|--|
| UPGRADE OPTIONS             | PRICE         |                                                  | Size         | Price       |  |  |
| 72" DOUBLE DOORS            | \$340         |                                                  | 8x8          | \$2,812     |  |  |
| 60" DOUBLE DOORS            | \$280         |                                                  | 10x12        | \$3,592     |  |  |
| 18" X 27" SMALL WINDOW      | \$60          |                                                  | 10x14        | \$3,920     |  |  |
| 24" X 27" MEDIUM WINDOW     | \$70          |                                                  | 10x16        | \$4,148     |  |  |
| 30" X 36" LARGE WINDOW      | \$90          |                                                  | 10x20        | -           |  |  |
| 30" X 36" INSULATED WINDOW  | \$200         |                                                  |              | \$4,877     |  |  |
| SHUTTERS                    | \$50          |                                                  | 12x16        | \$4,932     |  |  |
| SKYLIGHT                    | \$80          |                                                  | 12x20        | \$5,860     |  |  |
| FLOWER BOXES                | \$45          |                                                  | 12x24        | \$6,646     |  |  |
| OCTAGON WINDOW              | \$60          |                                                  | 12x28        | \$7,475     |  |  |
| TRANSOM WINDOW              | \$60          |                                                  |              |             |  |  |
| PRE-HUNG DOOR, SOLID OR 11- | \$280         |                                                  |              |             |  |  |
| PRE-HUNG FRENCH DOOR        | \$875         |                                                  |              |             |  |  |
| FOLD-DOWN RAMP DOOR         | \$875         | IPor                                             | Metal Bargai | n Barns com |  |  |
| WAINSCOTING                 | \$4.00 PER FT | LP or Metal Bargain Barns come<br>standard with: |              |             |  |  |
| ROCK METAL WAINSCOTING      | \$6.00 PER FT | • 61" Double doors (\$280.00 value)              |              |             |  |  |
| LUX GUARD RUBBER FLOORING   | \$2.75 PER SQ |                                                  |              |             |  |  |
| WOOD RAMP KIT 48" X 72"     | \$200         |                                                  |              |             |  |  |