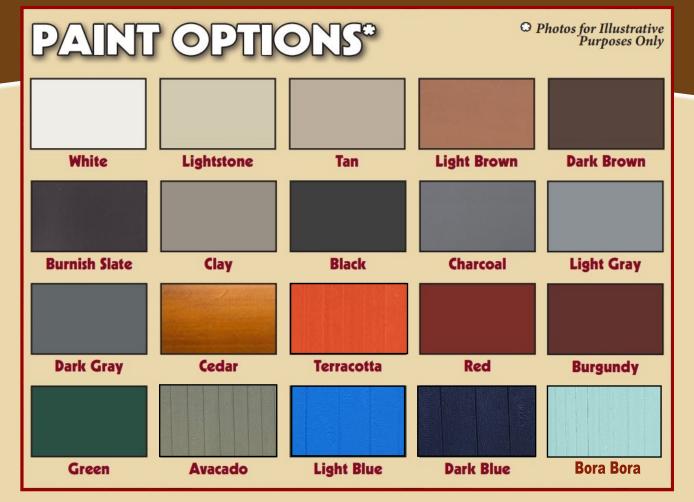

|
|                                       | <b>#</b> 200     |

\$200

### FINISHED WALLS & INSULATION



We are now offering the option to finish the walls and ceilings of your building with tongue-and-groove cabin-grade lumber and R13 insulation. There is also an option to just finish the walls or just add insulation. The stained trim that is included, is easily removeable, so wiring can be ran for electrical outlets and lights.



| <b>R13 INSULATION ONLY (ROOF AND WALLS</b> | \$4.60 PER SQFT  |
|--------------------------------------------|------------------|
| TONGUE-AND-GROOVE FINISHED                 | \$12 PER SQFT    |
| WALLS AND CEILING ONLY                     |                  |
| FINISHED WALLS AND INSULATION              | \$16.60 PER SQFT |

### **COLOR OPTIONS**