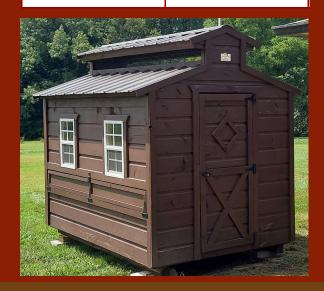

#### **Chicken Coops**

| Size | Price   |
|------|---------|
| 6x8  | \$2,525 |
| 8x12 | \$3,175 |