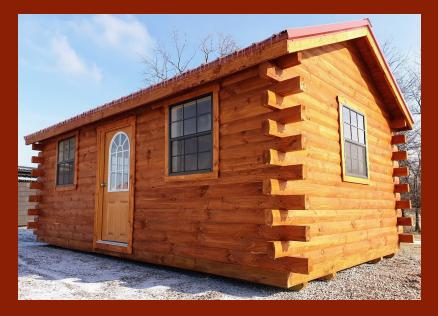

### LOG CABINS & LOG CABIN GARAGES

Log Cabins come standard with 1– pre-hung 11-lite door / 4– insulated windows. Log Cabin Garages come standard with 1– 9'x7' over-head garage door/ 1- pre-hung 11-lite door / 2– insulated windows.

#### LOG CABIN & LOG CABIN GARAGE OPTIONS

|           | LOG<br>PR |          |              |
|-----------|-----------|----------|--------------|
|           | Size      | Price    |              |
|           | 10x20     | \$10,600 |              |
|           | 12x14     | \$12,200 |              |
| New Color | 12x16     | \$13,000 |              |
|           | 12x20     | \$15,400 |              |
|           | 12x24     | \$17,200 |              |
|           | 12x28     | \$19,150 |              |
|           | 12x32     | \$21,250 |              |
|           | 14x20     | \$17,275 | Andreas : 12 |
|           | 14x24     | \$18,125 |              |
|           | 14x28     | \$20,295 |              |
|           | 14x32     | \$23,890 |              |
|           | 14x36     | \$26,838 |              |
|           | 14x40     | \$29,820 |              |
|           | 14x48     | \$35,784 |              |