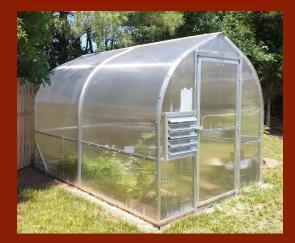

#### Greenhouses

| Size  | Price   |
|-------|---------|
| 8x12  | \$4,350 |
| 10x18 | \$5,925 |
| 12x16 | \$6,150 |
| 12x20 | \$7,150 |
| 12x24 | \$8,250 |